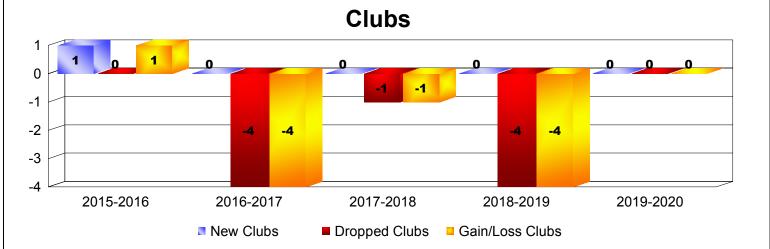

| Year      | New<br>Clubs | Dropped<br>Clubs | Gain/<br>Loss<br>Clubs | New<br>Members | Charter<br>Members | Reinstate<br>Members | Transfer<br>Members | Total<br>Member<br>Added | Total<br>Members<br>Dropped | Gain/<br>Loss<br>Members |
|-----------|--------------|------------------|------------------------|----------------|--------------------|----------------------|---------------------|--------------------------|-----------------------------|--------------------------|
| 2015-2016 | 1            | 0                | 1                      | 131            | 22                 | 19                   | 8                   | 180                      | -203                        | -23                      |
| 2016-2017 | 0            | -4               | -4                     | 125            | 9                  | 6                    | 5                   | 145                      | -229                        | -84                      |
| 2017-2018 | 0            | -1               | -1                     | 154            | 1                  | 12                   | 6                   | 173                      | -187                        | -14                      |
| 2018-2019 | 0            | -4               | -4                     | 116            | 0                  | 3                    | 3                   | 122                      | -203                        | -81                      |
| 2019-2020 | 0            | 0                | 0                      | 44             | 0                  | 1                    | 2                   | 47                       | -65                         | -18                      |
| Average   | 0            | -2               | -2                     | 114            | 6                  | 8                    | 5                   | 133                      | -177                        | -44                      |