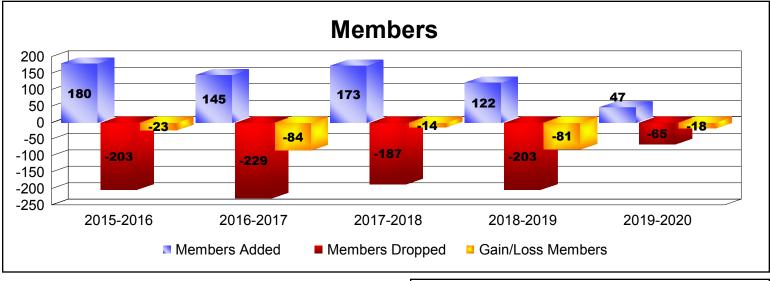

| Year      | New<br>Clubs | Dropped<br>Clubs | Gain/<br>Loss<br>Clubs | New<br>Members | Charter<br>Members | Reinstate<br>Members | Transfer<br>Members | Total<br>Member<br>Added | Total<br>Members<br>Dropped | Gain/<br>Loss<br>Members |
|-----------|--------------|------------------|------------------------|----------------|--------------------|----------------------|---------------------|--------------------------|-----------------------------|--------------------------|
| 2015-2016 | 1            | 0                | 1                      | 131            | 22                 | 19                   | 8                   | 180                      | -203                        | -23                      |
| 2016-2017 | 0            | -4               | -4                     | 125            | 9                  | 6                    | 5                   | 145                      | -229                        | -84                      |
| 2017-2018 | 0            | -1               | -1                     | 154            | 1                  | 12                   | 6                   | 173                      | -187                        | -14                      |
| 2018-2019 | 0            | -4               | -4                     | 116            | 0                  | 3                    | 3                   | 122                      | -203                        | -81                      |
| 2019-2020 | 0            | 0                | 0                      | 44             | 0                  | 1                    | 2                   | 47                       | -65                         | -18                      |
| Average   | 0            | -2               | -2                     | 114            | 6                  | 8                    | 5                   | 133                      | -177                        | -44                      |